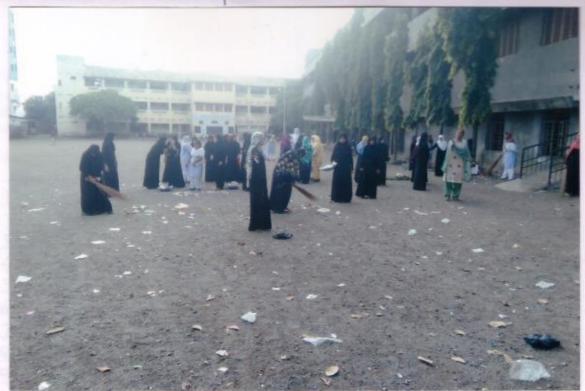

|
| 84    |                                 |              | 1                        |
| 85    |                                 |              |                          |
| 86    |                                 |              |                          |
| 87    |                                 |              |                          |
| 88    |                                 |              |                          |
| 89    |                                 |              |                          |
| 90    |                                 |              |                          |

Ay amos

Programme Officer

NAAC Co-Ordinator
U.E.S. Mahila Mahavidyalaya

Solapur.

Solapur.

प्रभारा प्राचार्य

यु. ई. एस. महिला महाविद्यालय, सोलापूर.

Campus Cleanlines



'रासेबो" - चे स्वयंसेवक व





## Cleanliness Plegge



कार्यक्रम् अधिकारी व शिक्षकृदंद.





राष्य छनाना उपस्थित पन्धार्थनी



Classroom lecture on cleanliness





थ. ई. एतं महिला महाविद्यालयं , सोलाइर

(म. एस. एस. च्या माध्यमातून पर्यावरण अनमाभूती.

थु.ई. एस. महिला भराविद्यालयाच्या एवं एत-एत.
विभागाच्या भाष्ट्रवमात्रन पर्यावरण भागृती विषयी
वेजवेशक्या कार्यक्रम आयोजित करण्यात थेतात.
एवं एति एस. चे विशेष न्यम संरक्ति शिकिर मीजे.
होट्या र-रेशन ता. दिशण स्नेलाश्च थेये दि. १२. ०९.१८ ते १८ विश्व पर्याव स्वाले.
शिकिशमण्ये पर्यावरण भागृती करीता वेजवेजके
उपकृष ३१. २० म स्वन्धमा, प्रचणा, पाणी अपवा पाणी किरवा ई. होण्यात अपले.



1/c. Principal
U. E. S. Mahila Mahavidyalaya,
Solapur.

## Cleanliness Drive at N.s.s. Camp



ग्राम र-वर्धना करताना (जि. एस. एस. रवर्धनोविका







परिसर् स्वय्छ उर्वन