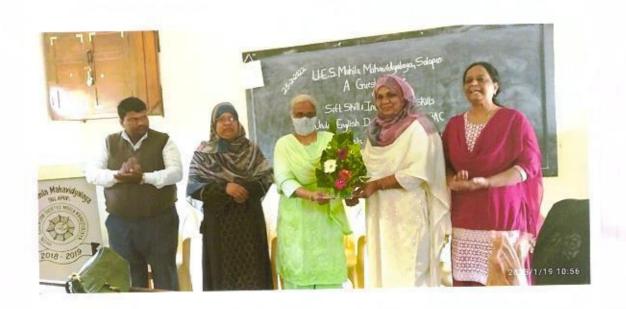

with others, as we're able to manage our emotions, cope with challenges and learn from our experiences.

Strong intrapersonal skills help us focus, set and achieve our goals. People who don't set goals often have nothing to focus on, so they don't achieve as much as someone who has a target to aim for.

She said that for some people, a high level of intrapersonal skills comes naturally, while for others it doesn't. However, it's possible to work on intrapersonal skills to improve them.

Aaisha Jabeen Soudagar anchored the Programme. Students felt the session was very informative and interactive. The programme was concluded with a Vote of Thanks proposed by Shaikh Imam.

NAAC Co-Ordinator
Selspur.



I/c. Principal
U.E.S. Mahila Mahavidyalaya,
Solaput.

# Soft Skilk: Intropersonal Skills



# Melicitation of the Guest







# Sold Skills: Intrapersonal Skills





U.E.S. MAHILA MAHAVIDYALAYA, SOLAPUR.

| U.E.S. MARICA MARAVIDIACATA, SOCIAL                          |
|--------------------------------------------------------------|
| Name of the Committee: English Department & IQA C.           |
| Name of the Convener: N.M. Shaikh                            |
| Name of the Guest Lecturer: Tohseen Mal. Rafique             |
| Topic of the Programme :- Sold States                        |
| Date: - 25-2-2022 Duration of the Programme: - 1 W.          |
| Total Strength :- Absent Absent                              |
| Principal: Dr. F.M. Shaikh Signature Signature               |
| Chief Guest: - 1) Teh Been Mol. Raftge Signature - Signature |
| Chief Guest :- 2)Signature