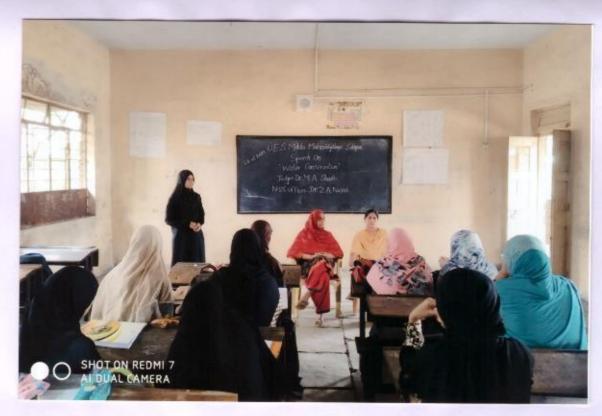

#### 1.3.1. Cross Cutting Issues & Implementation

1.3.1 – Institution integrates cross cutting issues relevant to Professional Ethics, Gender, Human Values, Environment and Sustainability in transacting the curriculum.