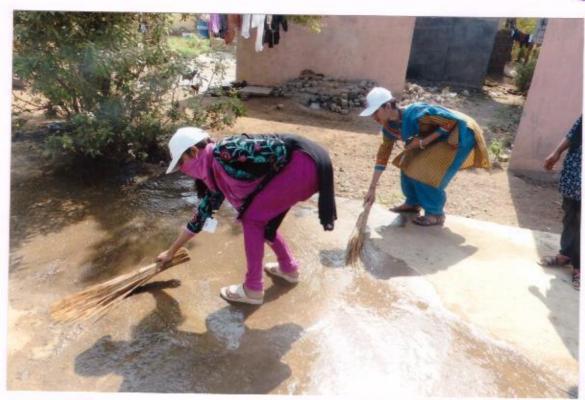

#### 1.3.1. Cross Cutting Issues & Implementation

1.3.1 – Institution integrates cross cutting issues relevant to Professional Ethics, Gender, Human Values, Environment and Sustainability in transacting the curriculum.