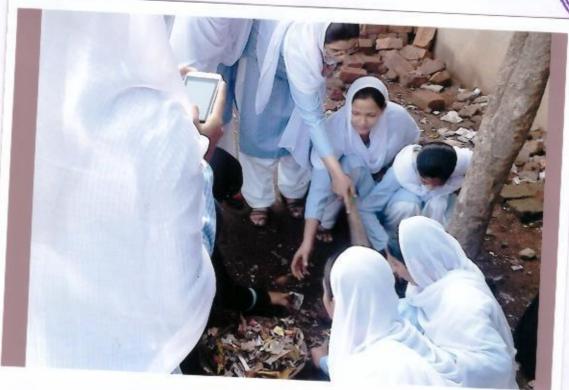

2 है रोजी पर्यावरण अभ्यास समिती तर्फे परिसर सफाई हा कार्यक्रम आयोजित करण्यात येत आहे. तरी सर्वांनी सदर कार्यक्रमासाठी उपस्थित रहावे.

अध्यक्ष

पर्यावरण अभ्यास समिती

प्रभारी प्राचार्य यु. ई. एस. महिला महाविद्यालय, सोलापुर.

भाग करते, धन कचारा व्यवस्थापन करते हें होते.

प्रा. नायव सेट्र.ए.

यामन्वराक - पर्रावर्ण, यामनी)



U. E. S. Mahita Mahavidyalaya, Solapur.

## 3120101

परिस्तर स्त्रफाई.

दि 26 जानेनरी 200 होणी स्तकाळी 9900 वाजेना पथितरण समिती तर्फे भगिवद्यालयात परिस्तर स्तफाई ने कार्यकृत्म होण्यात आले या कार्यकृत्मा मध्ये की ए- भाग- २ च्या २५ विद्यार्थिनी स्रामाण कोर्यिकार था कार्यकृत्मा ने उद्देश होशार्थिनी स्रामाण भवित्र विद्या भात करणे, धन कन्यरा व्यवस्थापण करणे, धन करणे हे होते.

या. नायंव द्राहरी.



I/c. Principal
U. E. S. Mahita Mahavidyalaya,
Solapur.



Campus Cleanliness





## U.E.S. MAHILA MAHAVIDYALAYA, SOLAPUR.

## NOTICE

Date :- 22-01-2019

All the Students are informed that Yugandhar Foundation Solapur organized Handwriting Competition on the occasion of "International Handwriting Day". All Students should present at 10.30 a.m. in B.A.I Class on 23<sup>rd</sup> Jan 2019.

Convener

**Environmental Studies Committee** 

I/c. Principal

U. E. S. Mahila Mahavidyalaya,

Solapur.

थु-ई- एसन महिला महानि द्यालय स्नेलापूर. अहताल ' हर-सादार र-पंचि . दि - 23 - 09 - 2098

190 23-09- 209e 21 vil 4001 6) 99.00 aivin प्यित्रणा सामिनी तर्फे धुगांपर फाँउडरान द्या वतीने "हरूलाद्मर दिन " निमिन्त हरूलाद्मर रूपहा आंधार्कित कारणास आले या रूपहीं महरो १२० विद्यार्थिनी नी सरभाग निद्याला - प्रथम आलेली विद्यार्थिनी कु. शिला थुआवंद फाउडेरान च्या वतीने झाफी देण्यात आली. हितियं व