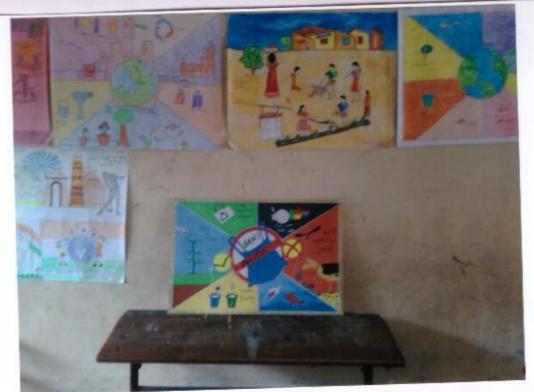

#### 1.3.1. Cross Cutting Issues & Implementation

1.3.1 – Institution integrates cross cutting issues relevant to Professional Ethics, Gender, Human Values, Environment and Sustainability in transacting the curriculum.