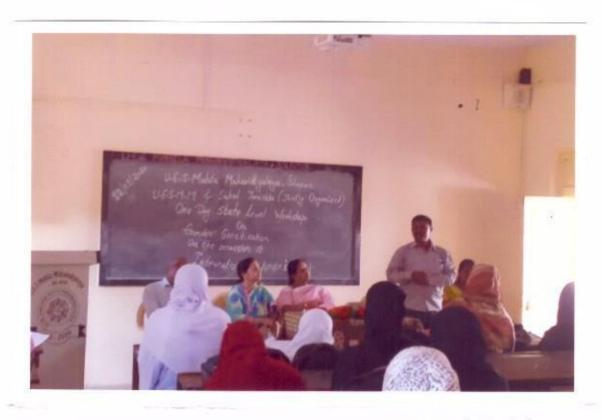

ur-413001 (Maharashtra)

Affiliated to Punyashlok Ahilyadevi Holkar Solapur University, Solapur, Maharashtra.

(www. http://uesmahilamahavidyalaya.org

Email-uesmmsolapur@gmail.com )

Dr Farzana M. Shaikh.

Principal, I/c.

Ref.No. <u>uesmm/2019</u>-20 Date. <u>10/03/2020</u>

To,

Arvind Kumbhar

Aklui,

Sub: Invitation, as a Resource Person of One Day State Level Workshop

Respected Madam,

The college has organized One Day State Level Workshop on the topic "Gender Sensitization" in collaboration with Sakal Tanishka and U.E.S. Mahila Mahavidyalaya, Solapur on 12th March 2020 at 9:00 AM to 4:00 PM:

We would be honored if you accept this invitation as a Resource Person and remain present on this day and oblige.

hanking You,

Yours Faithfully



#### U.E.S. Mahila Mahavidyalaya, Solapur



Mr. Shyam Joshi Guiding Students in One Day State Level Workshop on "Gender Sensitization"



#### U.E.S. MAHILA MAHAVIDYALAYA, SOLAPUR.

Name of the Committee: - Cultural Committee

Name of the Convener: Mrs. Hankarely.M.

Name of the Guest Lecturer: - Dr. Arvind Kumar, Adv Neels More,

Topic of the Programme :-

Grender Sen 817 ixation (one day workshop) Duration of the Programme:

Total Strength :-

Present ----- Absent -----

| Sr.No | Roll No. | Name of the Students