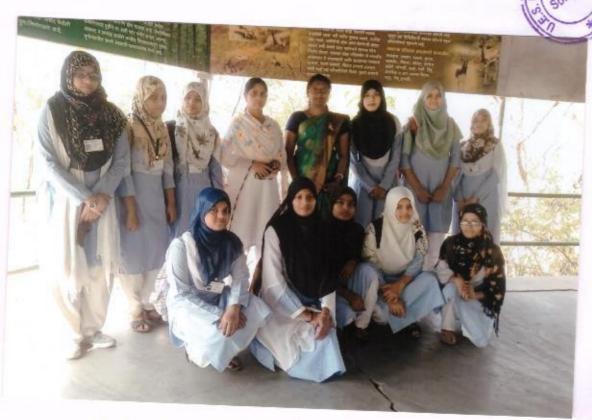

#### 1.3.1. Cross Cutting Issues & Implementation

1.3.1 – Institution integrates cross cutting issues relevant to Professional Ethics, Gender, Human Values, Environment and Sustainability in transacting the curriculum.

| Sr. No | Particulars                          |
|--------|--------------------------------------|
| 1      | University Syllabus                  |
| 2      | Cross Cutting Issues                 |
| 3      | Annual Gender Sensitization Plan     |
| 4      | Gender Equality Programs             |
| 5      | Professional Ethics                  |
| 6      | Environmental Awareness Programs     |
| 7      | Human Values ( Soft Skill Programs ) |
| 8      | HIV Test Camp                        |