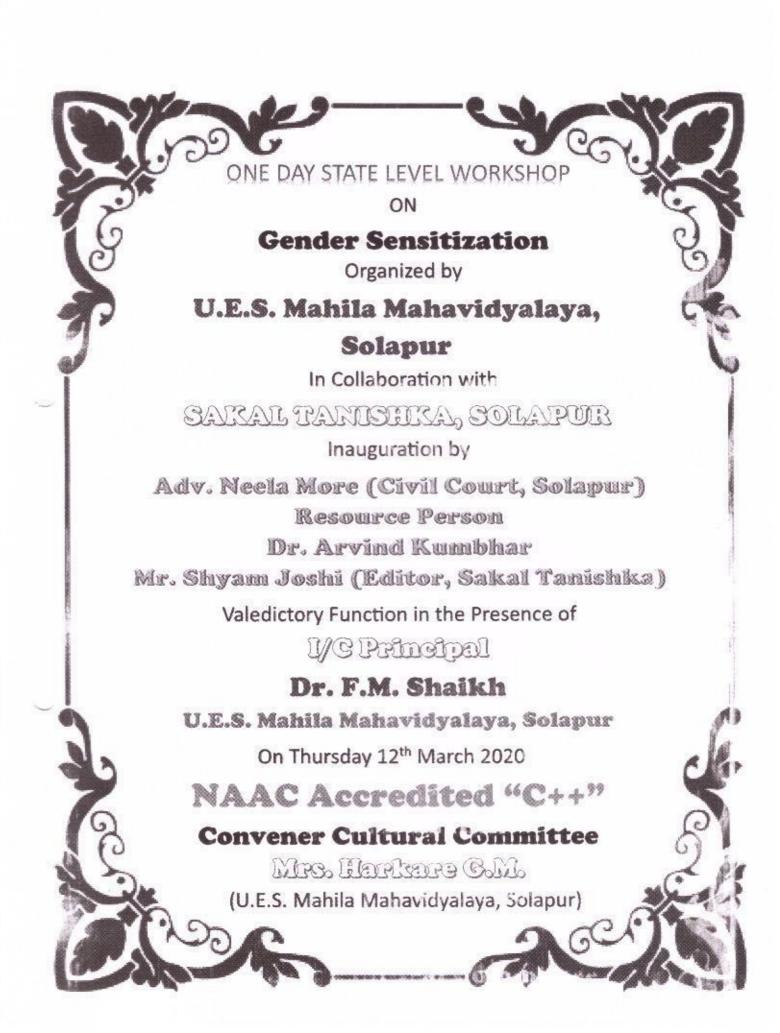

्षात घेता. महिलांचे नैसर्गिक मुलभूत हक्क अबधित ठेवण्याच्या उददेशार्थ भारतीय संविधानात अनुच्छेद १४,१५(२),१६,३९(ए),३९ (बी),३९ (सी) तसेच ४२ अशा तरतुदांचा समाविष्ठ करण्यात आले. संविधानामध्ये महिलांसाठी अनेक कायदे आहेत. पण त्याची अमंलबजावणी करणे प्रत्येक नागरिकांचा कतव्यं आहे. धर्म आहे आणि हे प्रत्येक नागरिकांच्या हातात आहे. त्यामुळे समाजातील स्त्र्यांचे समस्थांचे निराकरण करण्याकरिता संविधानात तसेच कायद्यात बदल घडविण्यापेक्षा विचारधारणेत बदल करण्याची गरज आहे. कार्यक्रमाचे आभार प्रा.अमर दिक्षित यांनी मानले. कार्यक्रमात ३७ विद्यार्धिनीनी सहभाग नोंदिवला.

कार्यक्रमं अधिकारी राष्ट्रीय सेवा योजना १ गु.ई.एस.महिला महाविद्यालय W. Golden, Jan

प्रभारी प्राचार्य यु. ई. एस. महिला महाविद्यालय, सोलापूर.



### Mahila Mahavidyalaya, Solapur

# One Day Workshop On On Gender Sensitization

Year - 2019-2020





# U.E.S. Mahila Mahavidyalaya, Solapur NOTICE

Date: 10/03/2020

All the staff members and students are hereby informed that there is a One Day State Level Workshop on "Gender Sensitization" in collaboration with Sakal Tanishka and U.E.S. Mahila Mahavidyalaya, Solapur which will be held on 12<sup>th</sup> March 2020. All should attend this programme.

NAAC Co-Ordinator
U.E.S. Mahita Mahavidyalaya
Sotapur.

Solapur a

I/c. Principal
U. E. S. Mahila Mahavidyalaya,
Solapur.

#### U.E.S. Mahila Mahavidyalaya, Solapur

#### Schedule of One Day State Level Workshop

On

#### **Gender Sensitization**

| Sr.No                      | Time                     | Event/Programme                                  |
|----------------------------|--------------------------|------------------------------