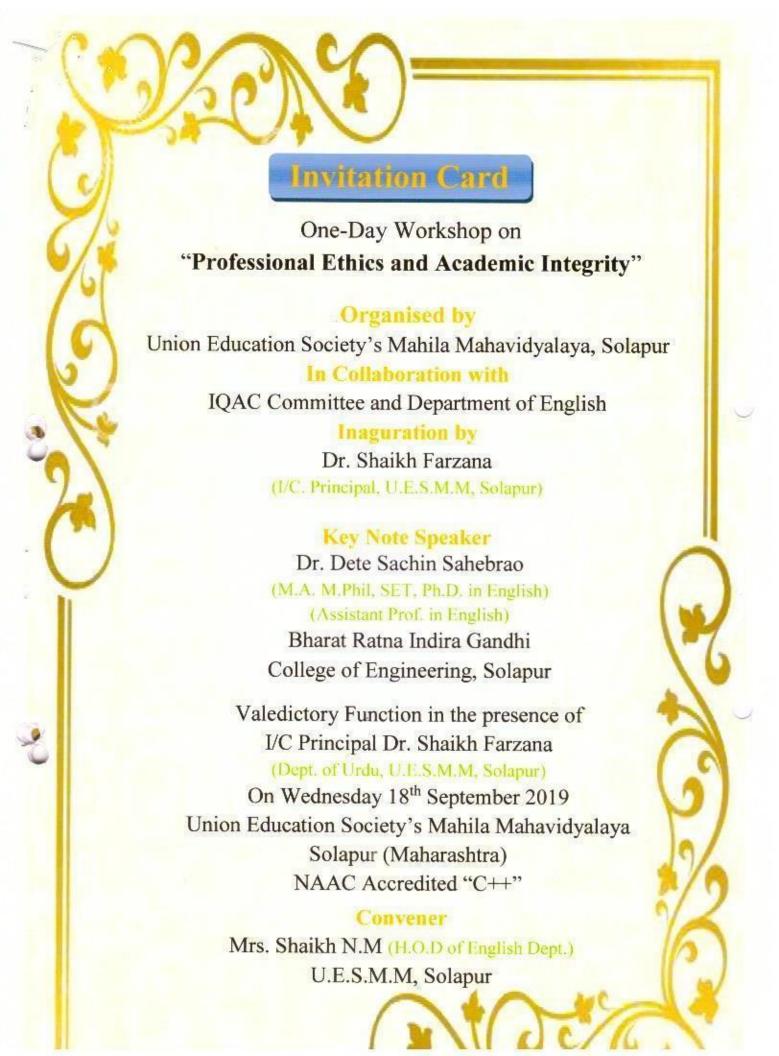

|
| 84       |           |                            |                |
| 85       |           |                            |                |
| 86       |           |                            |                |
| 87       |           |                            |                |
| 88       |           |                            |                |
| 89       |           |                            |                |
| 90       |           |                            |                |
| 91       |           |                            |                |
| 92       |           |                            |                |
| 93       |           |                            |                |
| 94       |           |                            |                |



#### U.E.S. Mahila Mahavidyalaya, Solapur. Notice

Date: 08/09/2019

All the staff and students are hereby informed that there is a One Day Workshop on "Professional Ethics and Academic Integrity" in Collaboration with IQAC Committee and Department of English, which will be held on 18th September 2019.

Chair Person

: Dr. Shaikh Farzana

I/C Principal, U.E.S. Mahila Mahavidyalaya, Solapur.

Resource Person : Dr. Dete Sachin Sahebrao

M.A. M.Phil, SET, Ph.D in English

Asst. Professor in English

Bharat Ratna Indira Ganghi College of Engineering, Solapur.

Valedictory Function : Chief Guest

I/C Principal - Dr. Shaikh Farzana

Venue

: U.E.S. Mahila Mahavidyalaya, Solapur.

Date & Time

: 18/09/2019

10.00 a.m. to 2.00 p.m.

All the staff and students should remain present at Function Ha