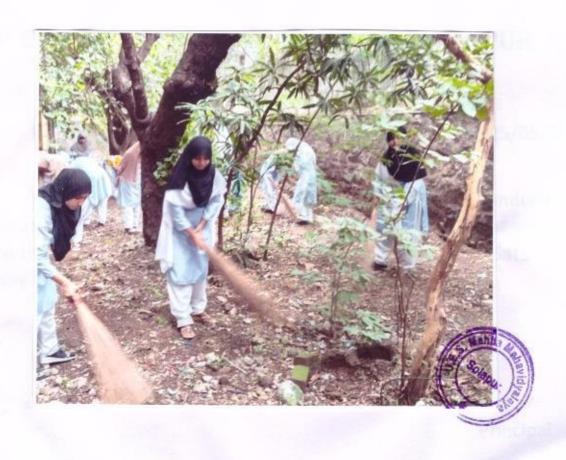

|

# U.E.S MAHILA MAHAVIDYALAYA SOLAPUR REPORT

Cleanliness Drive

28/05/22

Environmental studies committee of our college organized cleanliness drive on 28/05/22 The main purpose of this programme was to create awareness among the students regarding cleanliness & its benefits. Under this programme students were participated. The students were clean the backyard of the college building. The students went to the area & started picking wrappers lying scattered the area. After collecting them they threw into the dustbins. All the students were eathusiastically participated in this drive.





I/c. Principal
U. E. S. Mahila Mahavidyelaya,
Solapur.





# U.E.S MAHILA MAHAVIDYALYA SOLAPUR NOTICE

04/06/22

All the students are informed that our college is going to conducted a program on "cleanliness Of Campus" on 08/06/22. All are requested to attend the program . This program will be conducted on the last Saturday of every month.

Convener

**Envornmantal Studies** 



Principal

I/c. Principal
U. E. S. Mahila Mahavidyelaya,
Solapur.

#### U.E.S. MAHILA MAHAVIDYALAYA, SOLAPUR.

Name of the Committee: - Environmental studies 4 N.S.S.

Name of the Convener: - Dr- Nayab Z.A.

Name of the Guest Lecturer:-

Topic of the Programme: - Cleanliness Drive

Date: - 08/06/2022 Duration of the Programme:

Total Strength :- 22 Present ----- Absent -----

Principal: - Dr. - F.M. Shakh Signature -------

Chief Guest :- 1)----- Signature ------

Chie