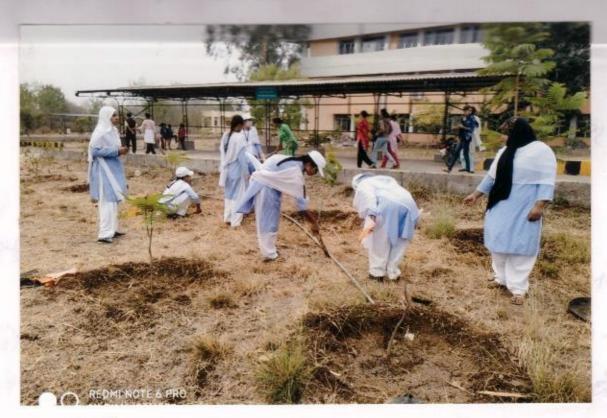

#### **Unit 8: Field work** (Equal to 3 lectures)

- Visit to an area to document environmental assets: river/ forest/ flora/fauna, etc.
- Visit to a local polluted site-Urban/Rural/Industrial/Agricultural.
- Study of common plants, insects, birds and basic principles of identification.
- Study of simple ecosystems-pond, river, dam, pond, ocean / marine etc.