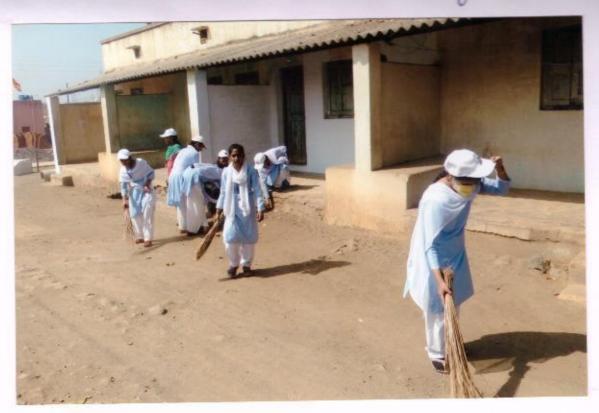

#### 1.3.1. Cross Cutting Issues & Implementation

1.3.1 – Institution integrates cross cutting issues relevant to Professional Ethics, Gender, Human Values, Environment and Sustainability in transacting the curriculum.