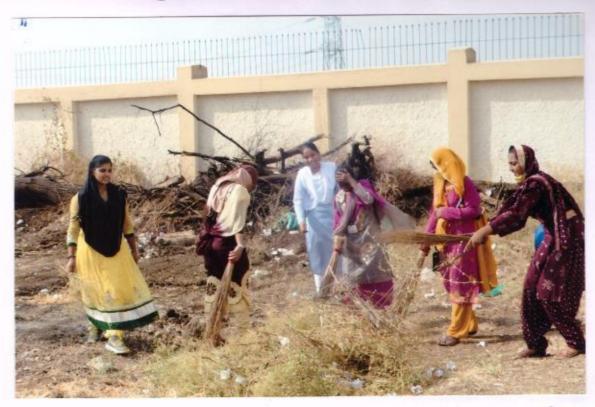

रभारा प्राचार्य

यु. ई. एस. महिला महाविद्यालय, सोलापूर.

Campus Cleanlines



'रासेबो" - चे स्वयंसेवक व





## Cleanliness Plegge



कार्यक्रम् अधिकारी व शिक्षकृदंद.





राष्य छनाना उपस्थित पन्धार्थनी



Classroom lecture on cleanliness





थ. ई. एतं महिला महाविद्यालयं , सोलाइर

(म. एस. एस. च्या माध्यमातून पर्यावरण अनमाभूती.

थु.ई. एस. महिला भराविद्यालयाच्या एवं एत-एत.
विभागाच्या भाष्ट्रवमात्रन पर्यावरण भागृती विषयी
वेजवेशक्या कार्यक्रम आयोजित करण्यात थेतात.
एवं एति एस. चे विशेष न्यम संरक्ति शिकिर मीजे.
होट्या र-रेशन ता. दिशण स्नेलाश्च थेये दि. १२. ०९.१८ ते १८ विश्व पर्याव स्वाले.
शिकिशमण्ये पर्यावरण भागृती करीता वेजवेजके
उपकृष ३१. २० म स्वन्धमा, प्रचणा, पाणी अपवा पाणी किरवा ई. होण्यात अपले.



1/c. Principal
U. E. S. Mahila Mahavidyalaya,
Solapur.

## Cleanliness Drive at N.s.s. Camp



ग्राम र-वर्धना करताना (जि. एस. एस. रवर्धनोविका







परिसर् स्वय्छ उर्वन कचरा जावनाना रा से जो चे स्वयंसेवन





## Oriness Drive at N.S.S. Carry.



हारकी स्टर्शन (गांव) स्वयस्य करनाना ( Solany)



वियारिकी.

## Cleanliness Drive at Hotal Station



ञंगव आउमाना विद्यार्धिनी.





ठाल्ली यमण जयमाना विद्यार्थिनी

### WES. Mahila Maharidyalaya, Solapur.

## Environment Awareness Brogramme 2018 - 2019

| Sr.NO | Programme                                      | Date.      |
|-------|------------------------------------------------|------------|
| t     | Plantation                                     | 11/07/2018 |
| 2     | Parisar Swachhata                              | 28/07/2018 |
| 3     | Frimery School                                 | 28/09/2018 |
| 4     | e u