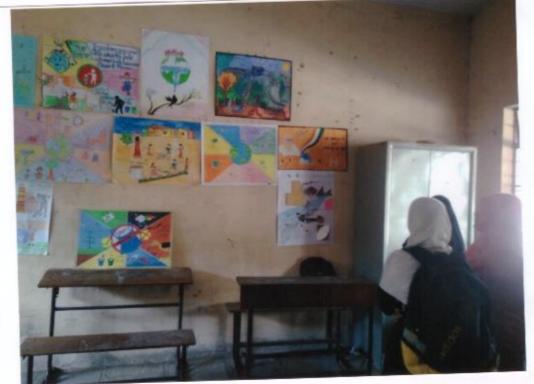

#### 1.3.1. Cross Cutting Issues & Implementation

1.3.1 – Institution integrates cross cutting issues relevant to Professional Ethics, Gender, Human Values, Environment and Sustainability in transacting the curriculum.