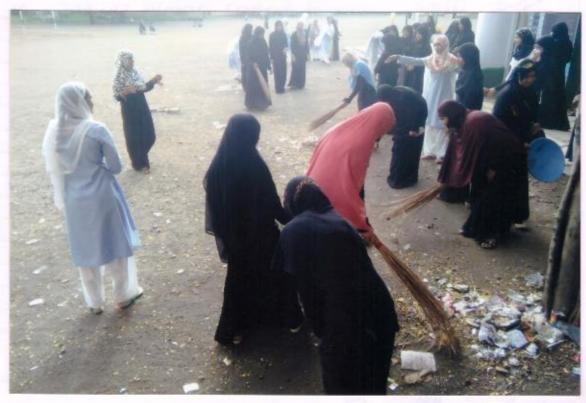

|                                 |              | 1                        |
| 85    |                                 |              |                          |
| 86    |                                 |              |                          |
| 87    |                                 |              |                          |
| 88    |                                 |              |                          |
| 89    |                                 |              |                          |
| 90    |                                 |              |                          |

Ay amos

Programme Officer

NAAC Co-Ordinator
U.E.S. Mahila Mahavidyalaya

Solapur.

Solapur.

प्रभारा प्राचार्य

यु. ई. एस. महिला महाविद्यालय, सोलापूर.

Campus Cleanlines



'रासेबो" - चे स्वयंसेवक व





## Cleanliness Plegge



कार्यक्रम् अधिकारी व शिक्षकृदंद.





राष्य छनाना उपस्थित पन्धार्थनी



Classroom lecture on cleanliness





थ. ई. एतं महिला महाविद्यालयं , सोलाइर

(म. एस. एस. च्या माध्यमातून पर्यावरण अनमाभूती.

थु.ई. एस. महिला भराविद्यालयाच्या एवं एत-एत.
विभागाच्या भाष्ट्रवमात्रन पर्यावरण भागृती विषयी
वेजवेशक्या कार्यक्रम आयोजित करण्यात थेतात.
एवं एति एस. चे विशेष न्यम संरक्ति शिकिर मीजे.
होट्या र-रेशन ता. दिशण स्नेलाश्च थेये दि. १२. ०९.१८ ते १८ विश्व पर्याव स्वाले.
शिकिशमण्ये पर्यावरण भागृती करीता वेजवेजके
उपकृष ३१. २० म स्वन्धमा, प्रचणा, पाणी अपवा पाणी किरवा ई. होण्यात अपले.



1/c. Principal
U. E. S. Mahila Mahavidyalaya,
Solapur.

## Cleanliness Drive at N.s.s. Camp



ग्राम र-वर्धना करताना (जि. एस. एस. रवर्धनोविका







परिसर् स्वय्छ उर्वन कचरा जावनाना रा से जो चे स्वयंस