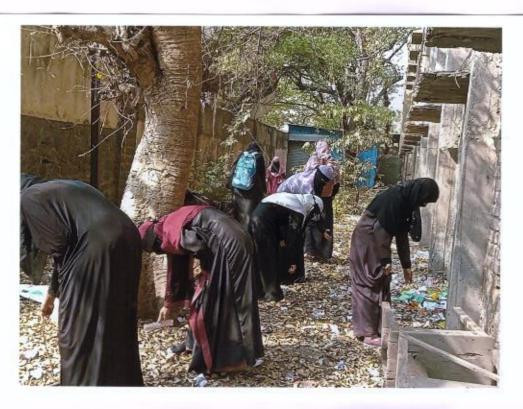

#### **Unit 8: Field work** (Equal to 3 lectures)

- Visit to an area to document environmental assets: river/ forest/ flora/fauna, etc.
- Visit to a local polluted site-Urban/Rural/Industrial/Agricultural.
- Study of common plants, insects, birds and basic principles of identification.
- Study of simple ecosystems-pond, river, dam, pond, ocean / marine etc.