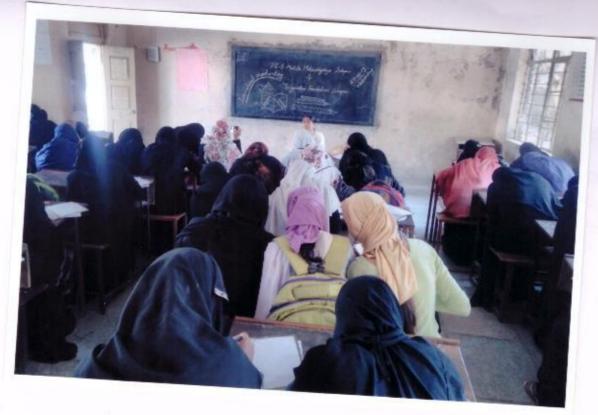

dies Committee** 

I/c. Principal

U. E. S. Mahila Mahavidyalaya,

Solapur.

थु-ई- एसन महिला महानि द्यालय स्नेलापूर. अहताल ' हर-सादार र-पंचि . दि - 23 - 09 - 2098

190 23-09- 209e 21 vil 4001 6) 99.00 aivin प्यित्रणा सामिनी तर्फे धुगांपर फाँउडरान द्या वतीने "हरूलाद्मर दिन " निमिन्त हरूलाद्मर रूपहा आंधार्कित कारणास आले या रूपहीं महरो १२० विद्यार्थिनी नी सरभाग निद्याला - प्रथम आलेली विद्यार्थिनी कु. शिला थुआवंद फाउडेरान च्या वतीने झाफी देण्यात आली. हितियं व तृतीय क्रमांक येणाऱ्या विद्योर्थेनीः प्रमाण पत्र देशन गीरिकण्यात आले. कार्यक्रमा साठी रुगांधंर फाउँ डेशन न्ट्या अध्यहा प्रा. र्झी माने उपार्शन होता. anार्शिम थरास्वी करणासाठी प्रा- नाघव झड ता थांनी परिस्मि हातल . कार्बक्रमा मस्से बहुसंरको ने विद्यार्थिनि 341 FRIT Elevil



U.E.S. Mahila Mahavidyalaya,
Solapur.

Solapur.

Yella 201 2787.



Handwriting Competition (solapu





U. E. S. Mahila Mahavidyalaya,

# UES. Mahila Mahavidyalaya, Solapur. Environmental Awareness Programme 2019. 2020

| St. No | Programme                                      | Doute        |
|--------|------------------------------------------------|--------------|
| 1      | Plastic free India Campwgn<br>Workshop         | 26/09/2019   |
| 2 -    | Plastic free India Ralley                      | 01/10/2019   |
| 3      | " " pledge                                     | 02/10/2019   |
| 4-     | Swachhata Pladge                               | 16/01/2020   |
| 5.     | Swachhata Ralley                               | 23/01/2020   |
| 6 -    | Slogan Competition                             | 24/01/2020   |
| ·) -   | Parisar Swachhater