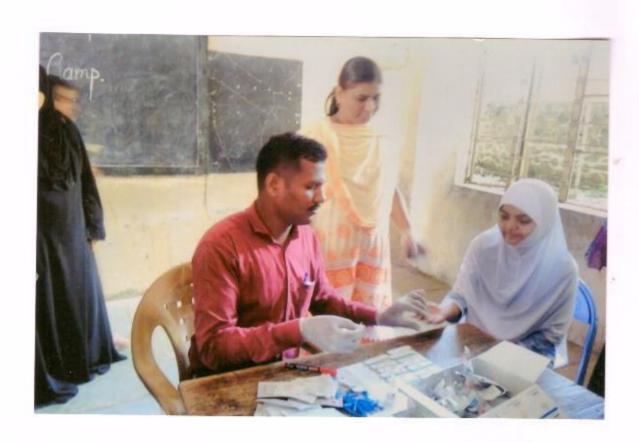

#### 1.3.1. Cross Cutting Issues & Implementation

1.3.1 – Institution integrates cross cutting issues relevant to Professional Ethics, Gender, Human Values, Environment and Sustainability in transacting the curriculum.

| Sr. No | Particulars                          |
|--------|--------------------------------------|
| 1      | University Syllabus                  |
| 2      | Cross Cutting Issues                 |
| 3      | Annual Gender Sensitization Plan     |
| 4      | Gender Equality Programs             |
| 5      | Professional Ethics                  |
| 6      | Environmental Awareness Programs     |
| 7      | Human Values ( Soft Skill Programs ) |
| 8      | HIV Test Camp                        |