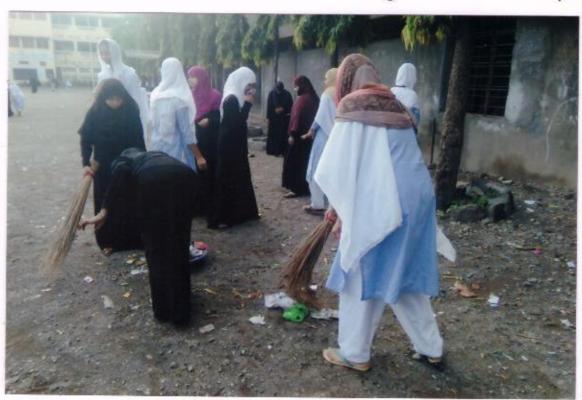

#### 1.3.1. Cross Cutting Issues & Implementation

1.3.1 – Institution integrates cross cutting issues relevant to Professional Ethics, Gender, Human Values, Environment and Sustainability in transacting the curriculum.

| Sr. No | Particulars                          |
|--------|--------------------------------------|
| 1      | University Syllabus                  |
| 2      | Cross Cutting Issues                 |
| 3      | Annual Gender Sensitization Plan     |
| 4      | Gender Equality Programs             |
| 5      | Professional Ethics                  |
| 6      | Environmental Awareness Programs     |
| 7      | Human Values ( Soft Skill Programs ) |
| 8      | HIV Test Camp                        |