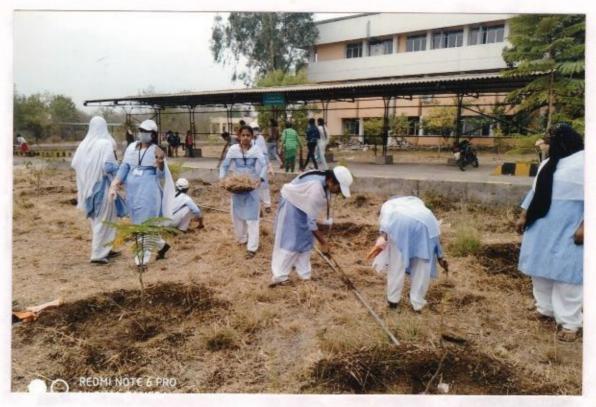

#### **Unit 8: Field work** (Equal to 3 lectures)

- Visit to an area to document environmental assets: river/ forest/ flora/fauna, etc.
- Visit to a local polluted site-Urban/Rural/Industrial/Agricultural.
- Study of common plants, insects, birds and basic principles of identification.
- Study of simple ecosystems-pond, river, dam, pond, ocean / marine etc.