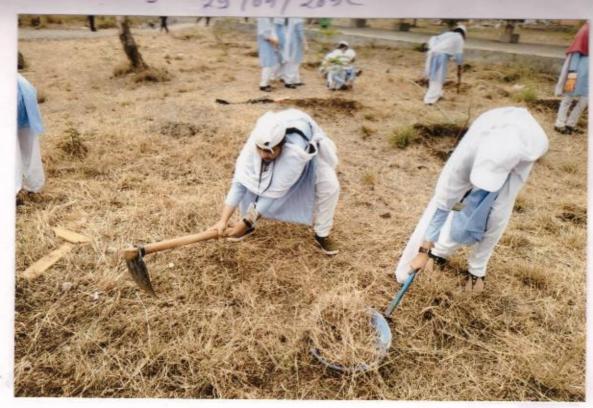

#### **Unit 8: Field work** (Equal to 3 lectures)

- Visit to an area to document environmental assets: river/ forest/ flora/fauna, etc.
- Visit to a local polluted site-Urban/Rural/Industrial/Agricultural.
- Study of common plants, insects, birds and basic principles of identification.
- Study of simple ecosystems-pond, river, dam, pond, ocean / marine etc.