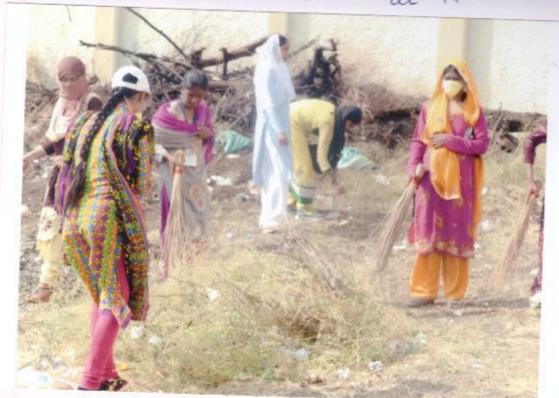

#### 1.3.1. Cross Cutting Issues & Implementation

1.3.1 – Institution integrates cross cutting issues relevant to Professional Ethics, Gender, Human Values, Environment and Sustainability in transacting the curriculum.