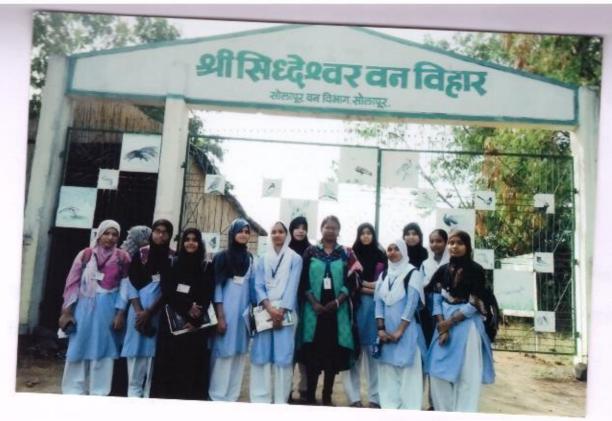

#### **Unit 8: Field work** (Equal to 3 lectures)

- Visit to an area to document environmental assets: river/ forest/ flora/fauna, etc.
- Visit to a local polluted site-Urban/Rural/Industrial/Agricultural.
- Study of common plants, insects, birds and basic principles of identification.
- Study of simple ecosystems-pond, river, dam, pond, ocean / marine etc.