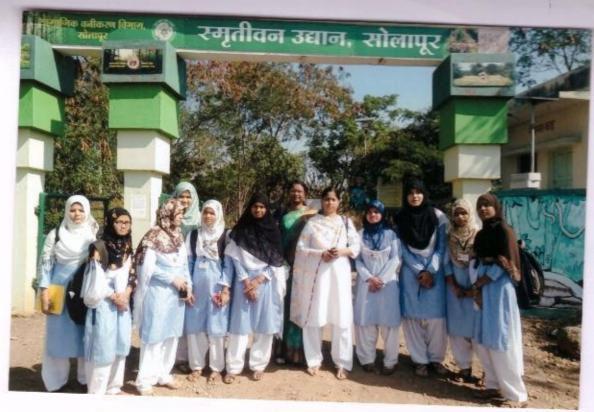

#### 1.3.1. Cross Cutting Issues & Implementation

1.3.1 – Institution integrates cross cutting issues relevant to Professional Ethics, Gender, Human Values, Environment and Sustainability in transacting the curriculum.

| Sr. No | Particulars                          |
|--------|--------------------------------------|
| 1      | University Syllabus                  |
| 2      | Cross Cutting Issues                 |
| 3      | Annual Gender Sensitization Plan     |
| 4      | Gender Equality Programs             |
| 5      | Professional Ethics                  |
| 6      | Environmental Awareness Programs     |
| 7      | Human Values ( Soft Skill Programs ) |
| 8      | HIV Test Camp                        |