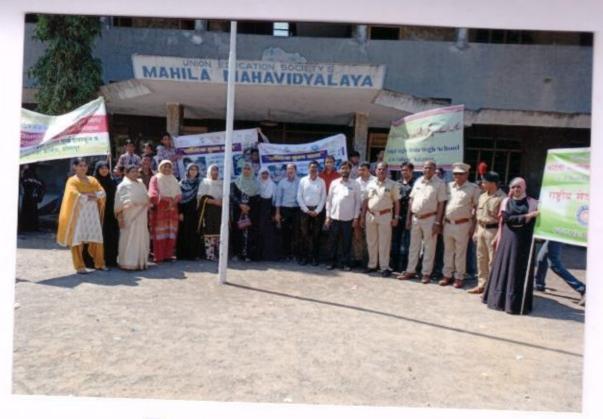

गांधीजी यांच्या १५० व्या जयंती निमित्त प्लास्टिक मुक्त भारत अभियान अंतर्गत विभागीय समन्वयक श्री सचिन जवळकर यांनी घनकचरा व्यवस्थापन, कच-याचे प्रकार, कच-याचे वर्गीकरण का केले पाहिजे ? वर्गीकृत कच-याचे पुढील प्रक्रिया, प्लास्टिकचे दुष्परिणाम, प्लास्टिक वापरामुळे होणारे मानवी, पर्यावरण व पशू पक्ष्यांना होणारे समस्या व या विषयी आपली जबाबदारी यावर विद्यार्थिनींना मार्गदर्शन केले. या प्रसंगी प्र.प्राचार्या डॉ.एफ.एम.शेख व प्रोग्राम ऑफीसर प्रा.डॉ.नायब झेड.ए. यांनी ही पर्यावरण संवर्धन विषयी मार्गदर्शन केले. या कार्यक्रम मध्ये बहुसंख्येने विद्यार्थिनींनी सहभाग घेतला.

कायक्रम आधेकारी राष्ट्रीय सेवा योजना ई एस महिला महाविद्यालय मोलापर



प्रभारी प्राचार्य यु. ई. एस. महिला महाविद्यालय, सोलापूर.

NAAC Co-Ordinator
U.E.S. Mahila Mahavidyalaya
Solapur.



(मार्स्टीक मुक्त मार्त अधिवंगित अतिवित्ती









धनाना विद्यार्थनी





Plastic Free India Pledge Solapur.

## यु.ई.एस. महिला महाविद्यालय, सोलापूर अहवाल प्लास्टिक मुक्त भारत अभियान 'स्वच्छता ही सेवा'

राष्ट्रिपिता महात्मा गांधी यांची १५० वी जयंती निमित्त स्वच्छता ही सेवा व प्लास्टिक मुक्त भारत अभियान अंतर्गत महाविद्यालयामध्ये विविध उपक्रम राबविण्यात आले

दि. २६/९/२०१९ रोजी सोलापूर महानगरपालिका सोलापूर, सोलापूर सिटी डेव्हलपमेंट कार्पोरेशन लि. आणि मिटकॉन कन्सलटन्सी ॲन्ड इंजिनिअरिंग सिर्व्हिसेस लि. तर्फे प्लास्टिक मुक्त भारत अभियान अंतर्गत एक दिवसीय कार्यशाळेचे आयोजन करण्यात आले. या वेळी विभागीय समन्वयक श्री सिचन जवळकर यांनी घनकचरा व्यवस्थापन, कच-याचे प्रकार, कच-याचे वर्गीकरण का केले पाहिजे ? वर्गीकृत कच-याचे पुढील प्रक्रिया, प्लास्टिकचे दुष्परिणाम, प्लास्टिक वापरामुळे होणारे मानवी, पर्यावरण व पशू पक्ष्यांना होणारे समस्या व या विषयी मार्ग