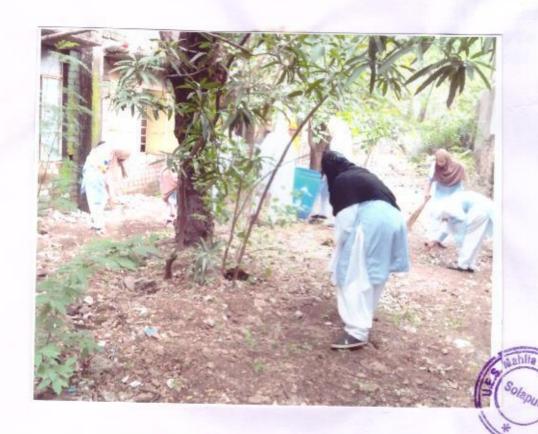

|

# U.E.S MAHILA MAHAVIDYALAYA SOLAPUR REPORT

Cleanliness Drive

28/05/22

Environmental studies committee of our college organized cleanliness drive on 28/05/22 The main purpose of this programme was to create awareness among the students regarding cleanliness & its benefits. Under this programme students were participated. The students were clean the backyard of the college building. The students went to the area & started picking wrappers lying scattered the area. After collecting them they threw into the dustbins. All the students were eathusiastically participated in this drive.





I/c. Principal
U. E. S. Mahila Mahavidyelaya,
Solapur.





# U.E.S MAHILA MAHAVIDYALYA SOLAPUR NOTICE

04/06/22

All the students are informed that our college is going to conducted a program on "cleanliness Of Campus" on 08/06/22. All are requested to attend the program . This program will be conducted on the last Saturday of every month.

Convener

**Envornmantal Studies** 



Principal

I/c. Principal
U. E. S. Mahila Mahavidyelaya,
Solapur.

#### U.E.S. MAHILA MAHAVIDYALAYA, SOLAPUR.

Name of the Committee: - Environmental studies 4 N.S.S.

Name of the Convener: - Dr- Nayab Z.A.

Name of the Guest Lecturer:-

Topic of the Programme: - Cleanliness Drive

Date: - 08/06/2022 Duration of the Programme:

Total Strength :- 22 Present ----- Absent -----

Principal: - Dr. - F.M. Shakh Signature -------

Chief Guest :- 1)----- Signature ------

Chief