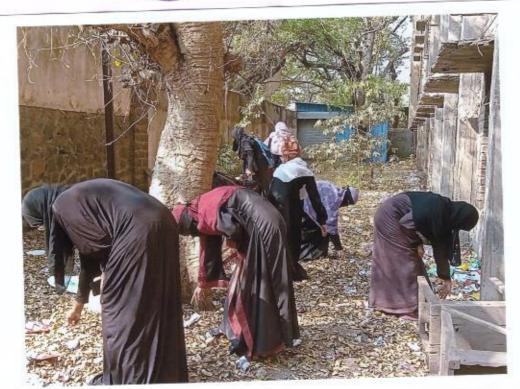

#### **Unit 8: Field work** (Equal to 3 lectures)

- Visit to an area to document environmental assets: river/ forest/ flora/fauna, etc.
- Visit to a local polluted site-Urban/Rural/Industrial/Agricultural.
- Study of common plants, insects, birds and basic principles of identification.
- Study of simple ecosystems-pond, river, dam, pond, ocean / marine etc.