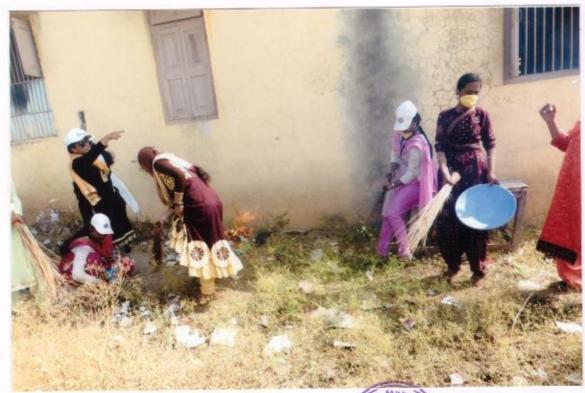

#### 1.3.1. Cross Cutting Issues & Implementation

1.3.1 – Institution integrates cross cutting issues relevant to Professional Ethics, Gender, Human Values, Environment and Sustainability in transacting the curriculum.