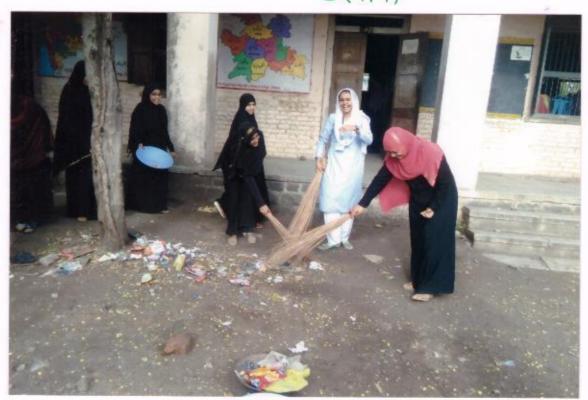

#### 1.3.1. Cross Cutting Issues & Implementation

1.3.1 – Institution integrates cross cutting issues relevant to Professional Ethics, Gender, Human Values, Environment and Sustainability in transacting the curriculum.